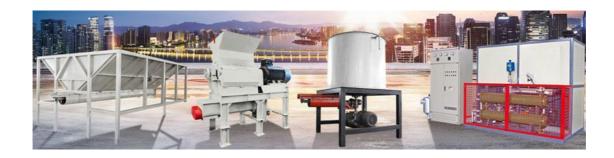

### **Introduction of Presswood Pallet Machine**

Presswood pallet machine includes Crushing machine, Drying machine, Glue mixing machine and wooden pallet forming machine. We can design automatic and semi-auto machinery with different capacity according to customer demands and investment capital.

Hammer mill

**Electrical Heating Oil Heat Furnace** 

Drying machine

Glue mixing machine

Drum chipper