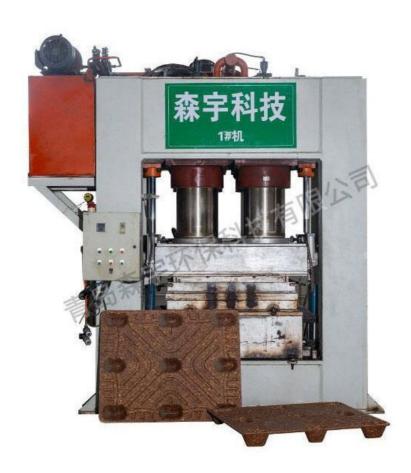

# **Specification of Presswood Pallet Machine**

| ITEM                       | UNIT       | MODEL          |
|----------------------------|------------|----------------|
|                            |            | SY-1000        |
| Working pressure           | Мра        | 18-20          |
| Output pressure            | Т          | 1000           |
| Main oil cylinder diameter | mm         | 400            |
| Main oil cylinder quantity | pcs        | 4              |
| Cylinder stroke            | mm         | 600            |
| Maximum size of pallet     | mm         | 1300×1200      |
| Motor power                | KW         | 11             |
| Weight of machine          | Т          | 23             |
| Machine dimension          | mm (L×W×H) | 3300×1600×3400 |
| Production capacity        | pcs/24H    | 200            |

# **Details Of Presswood Pallet Machine**

(1) Equipment design: Special internal design made the framework has a very high tensile strength, strong rigidity and stable..

- (2) Hydraulic system: It has an independent hydraulic system and adopts a two-way cartridge valve, which is small and light, compact in structure, small in flow resistance, large in flow, sensitive in action, reliable in work, good in sealing performance, easy to maintain, and long in service life and etc, working pressure can be adjusted within the parameter range.
- (3) Control system: Easy and simple to handle, control cabinets can be automatic and manual control.
- (4) Automatic control mode: Press the start button to automatically complete a pallet pressing process, and automatically complete the finished product ejection and automatic palletizing to reduce manual handling. It can be switched to manual mode, and the manual button controls the slider to rise, fall and unload.