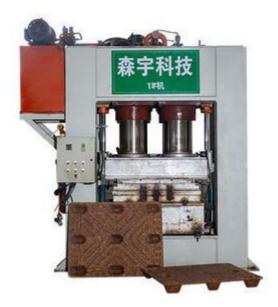

# **Specification of Presswood Pallet Machine**

| ITEM                       | UNIT       | MODEL          |
|----------------------------|------------|----------------|
|                            |            | SY-1000        |
| Working pressure           | Мра        | 18-20          |
| Output pressure            | Т          | 1000           |
| Main oil cylinder diameter | mm         | 400            |
| Main oil cylinder quantity | pcs        | 4              |
| Cylinder stroke            | mm         | 600            |
| Maximum size of pallet     | mm         | 1300×1200      |
| Motor power                | KW         | 11             |
| Weight of machine          | Т          | 23             |
| Machine dimension          | mm (L×W×H) | 3300×1600×3400 |
| Production capacity        | pcs/24H    | 200            |

# **Details Of Presswood Pallet Machine**

(1) Equipment design: Special internal design made the framework has a very high tensile strength, strong rigidity and stable..

- (2) Hydraulic system: It has an independent hydraulic system and adopts a two-way cartridge valve, which is small and light, compact in structure, small in flow resistance, large in flow, sensitive in action, reliable in work, good in sealing performance, easy to maintain, and long in service life and etc, working pressure can be adjusted within the parameter range.
- (3) Control system: Easy and simple to handle, control cabinets can be automatic and manual control.
- (4) Automatic control mode: Press the start button to automatically complete a pallet pressing process, and automatically complete the finished product ejection and automatic palletizing to reduce manual handling. It can be switched to manual mode, and the manual button controls the slider to rise, fall and unload.