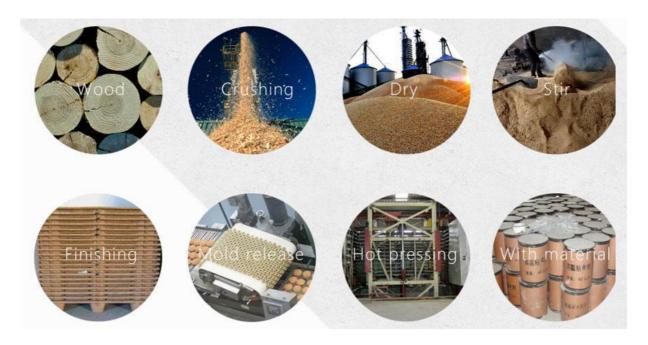

### **Introduction of Presswood Pallet Machine**

Presswood pallet machine includes Crushing machine, Drying machine, Glue mixing machine and wooden pallet forming machine. We can design automatic and semi-auto machinery with different capacity according to customer demands and investment capital.

## **Presswood Pallet Machine APPLICATION**

This Moulded wood pallet production line is mainly used in production plants for production turnover or packaging, and is also an ideal product for logistics enterprises and storage enterprises. It has the characteristics of quarantine-free and low price, and is very popular among users. Proved by the market, the products are now in short supply.