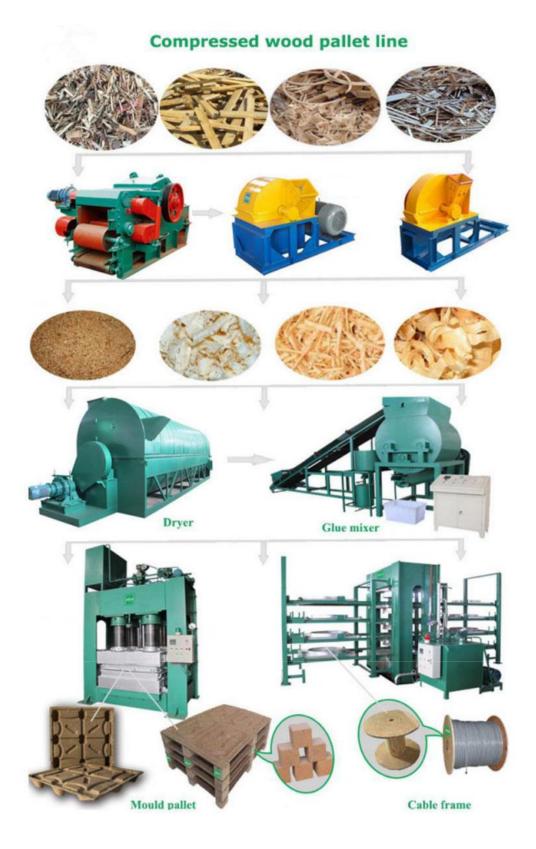

### **Introduction of Presswood Pallet Machine**

Presswood pallet machine includes Crushing machine, Drying machine, Glue mixing machine and wooden pallet forming machine. We can design automatic and semi-auto machinery with different capacity according to customer demands and investment capital.

Hammer mill

**Electrical Heating Oil Heat Furnace** 

Drying machine

Glue mixing machine

Drum chipper